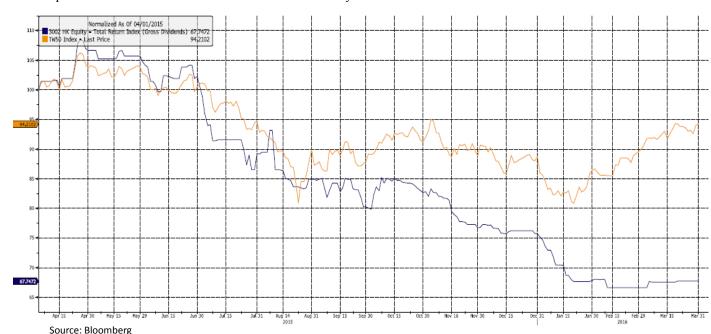

## **Graph for Tracking Difference**

ETF's performance is calculated on an NAV basis without any reinvestment of distributions.