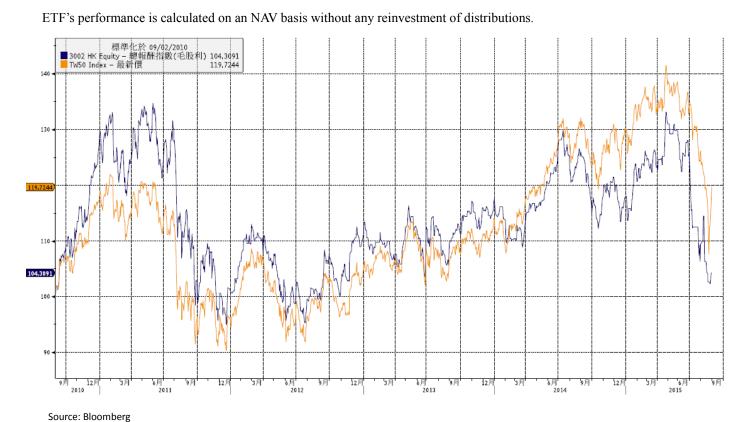

### Graph for Tracking Difference

As of 31 Aug 2015

Fund Listing Date: 19 Aug 2009

Rolling 1-Year TD: -6.56 %

\* TD for calendar year 2014: -4.76%

\* TD for calendar year 2013: -3.37%

\* TD for calendar year 2012: -7.40%

**\*** TD for calendar year 2011: -1.94%

\* TD for calendar year 2010: -0.80%