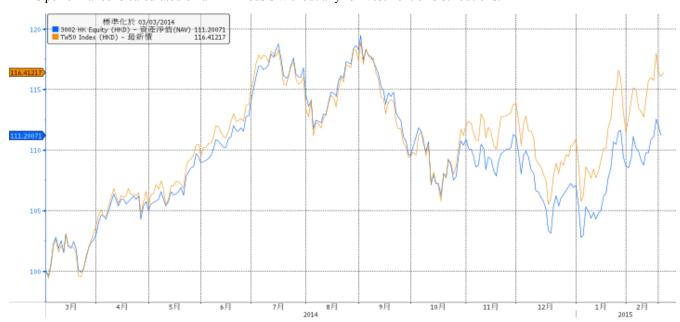

## **Graph for Tracking Difference**

ETF's performance is calculated on an NAV basis without any reinvestment of distributions.

Source: Bloomberg