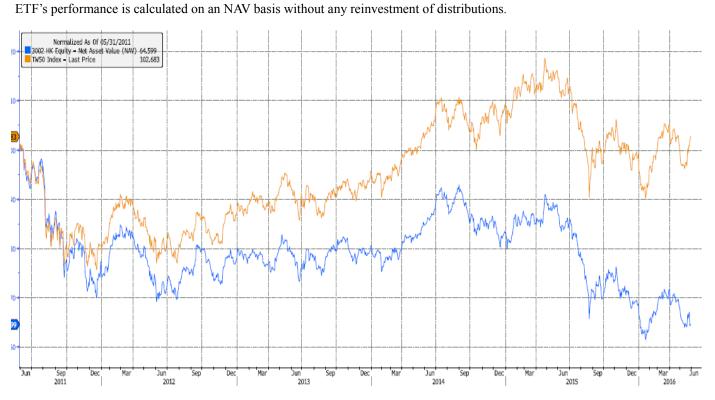

## Graph for Tracking Difference

As of 31 May 2016

Fund Listing Date: 19 Aug 2009

Rolling 1-Year TD: -10.91 %

\* TD for calendar year 2015: -5.06%

\* TD for calendar year 2014: -4.76%

\* TD for calendar year 2013: -3.37%

\* TD for calendar year 2012: -7.40%

\* TD for calendar year 2011: -1.94%

\* TD for calendar year 2010: -0.80%